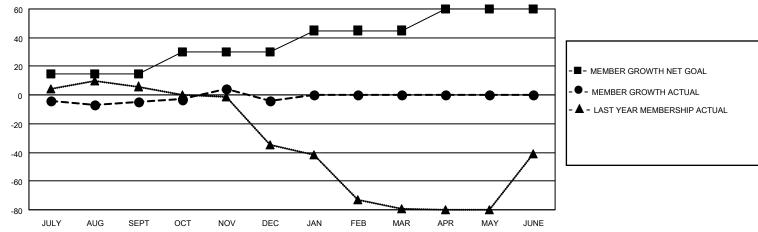

#### GOALS AND ACTUAL MEMBERS CUMULATIVE

| DROPPED CLUBS: 0 |    | 21 CLUBS OF 44 ADDED 1 OR<br>MORE NEW MEMBERS | GENDER DISTRIBUTION                 |              |  |
|------------------|----|-----------------------------------------------|-------------------------------------|--------------|--|
|                  |    | MORE NEW MEMBERS                              | MALE                                | 855 (73.08%) |  |
|                  |    |                                               | FEMALE 315 (26.92%)                 |              |  |
| DROPPED MEMBERS  |    |                                               | NON BINARY                          | 0 (0.00%)    |  |
|                  |    |                                               | PREFER NOT TO ANSWER                | 0 (0.00%)    |  |
| DECEASED         | 14 |                                               |                                     |              |  |
| CLUB CANCELLED   | 0  | CLICK HERE FOR CUMULATIVE                     | TOTAL FAMILY UNIT MEMBERS 220       |              |  |
| OTHER            | 37 | MEMBERSHIP DATA                               |                                     |              |  |
| TOTAL            | 51 |                                               | FAMILY MEMBERS PAYING HALF DUES 113 |              |  |
|                  |    |                                               |                                     |              |  |